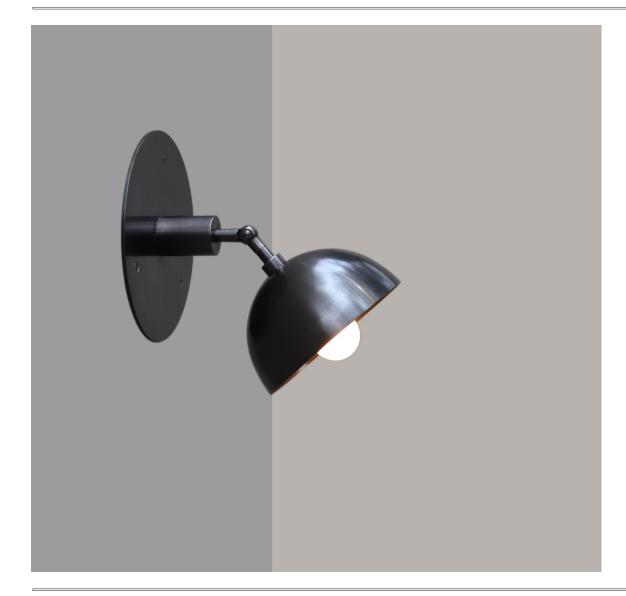

## FLY (Wall Sconce)

The Fly series was Inspired by Birds Flying and this series used basic geometric forms, and then invented a sculptural form with hand-worn materials, and all products is follow the same process and each product in the family, like Pendant, Desk Lamp, Floor Lamp, Ceiling light and Wall Sconce.

## PRODUCT SPECIFICATION

8.5"

Series: FLY

Product: WALL SCONCE

Design: 2020

Product Code: LSFWSD

Product Weight: 1KG

Dimension: H-8.5", W-8.5", D-7"